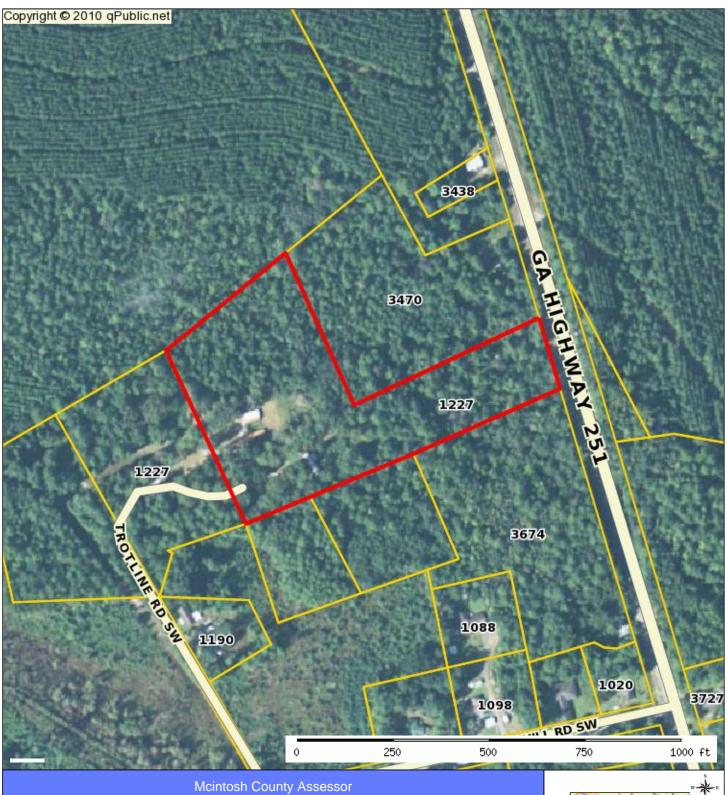

| Parcel: 0025A 0006 Acres: 6 |                                 |                 |             |
|-----------------------------|---------------------------------|-----------------|-------------|
| Name:                       | WINSTEAD MICHAEL                | Land Value:     | \$11,520.00 |
| Site:                       | 1227 TROTLINE RD                | Building Value: | \$0.00      |
| Sale:                       | \$0 on 11-2010 Reason=SC Qual=U | Misc Value:     | \$2,500.00  |
|                             | 9 DRAKE ST                      | Total Value:    | \$14,020.00 |
| Mail:                       | STAFFORD, VA 22554              |                 |             |
|                             |                                 |                 |             |
|                             |                                 |                 |             |