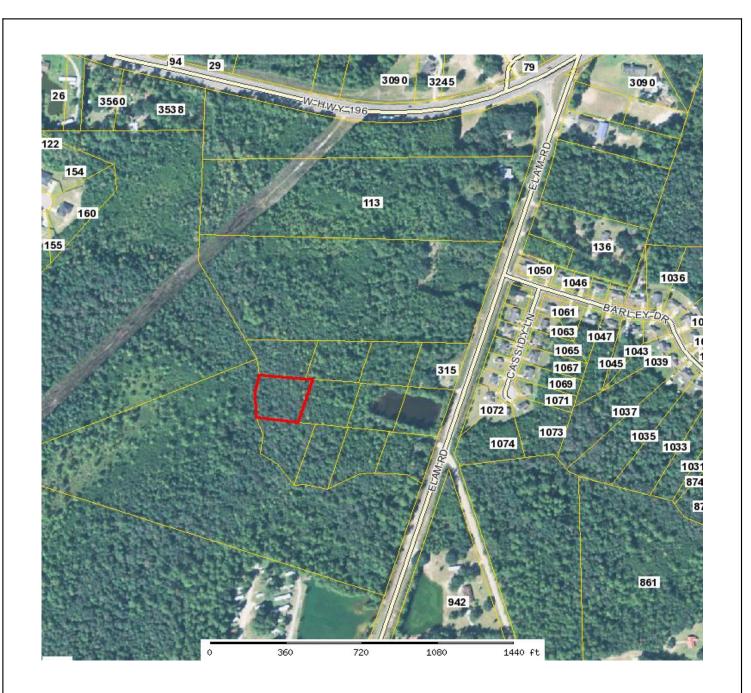

| Liberty County Assessor |                                 |                |            | vas                  |
|-------------------------|---------------------------------|----------------|------------|----------------------|
| Parcel                  | : 031 012 Acres: 1.17           |                |            | treal Bryan Chatharn |
| Name:                   | ROBERTS WALTER L JR             | Land Value     | \$6,893.00 |                      |
| Site:                   | 0 ELAM RD                       | Building Value | \$0.00     |                      |
| Sale:                   | \$0 on 10-1991 Reason=QC Qual=U | Misc Value     | \$0.00     | Long Lbety &         |
|                         | 2400 WOLF STREET                | Total Value:   | \$6,893.00 |                      |
| Mail:                   | BRUNSWICK, GA 31520             |                |            |                      |
| iviaii.                 |                                 |                |            | Wayne Montosh        |
|                         |                                 |                |            |                      |