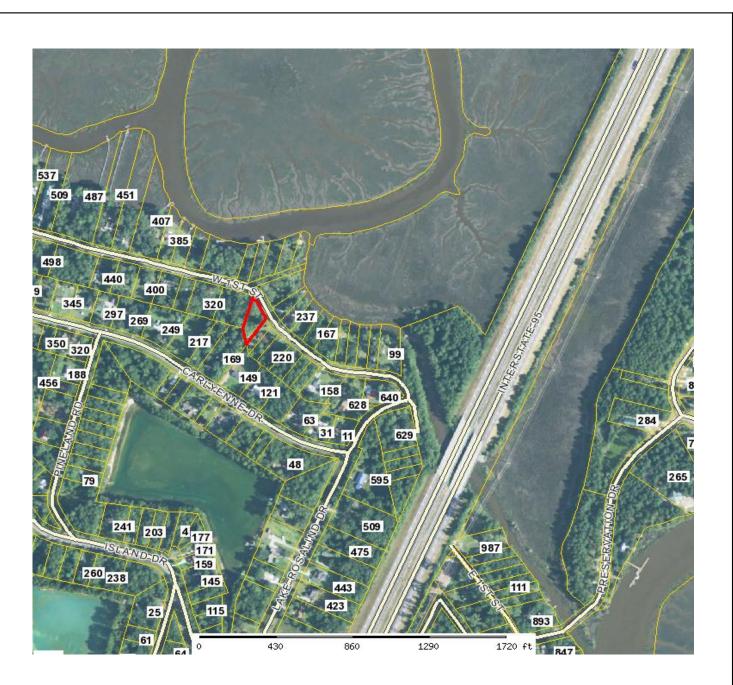

| Liberty County Assessor      |                                 |                |                      | Name CHILDRING |
|------------------------------|---------------------------------|----------------|----------------------|----------------|
| Parcel: 280C 100 Acres: 0.52 |                                 |                | treal Bryan Chatharn |                |
| lame:                        | NELSON SYBELLE                  | Land Value     | \$23,166.00          |                |
| Site:                        | 0 W 1ST ST                      | Building Value | \$0.00               |                |
| Sale:                        | \$1 on 03-2009 Reason=MH Qual=U | Misc Value     | \$5,000.00           | Lorg           |
|                              | 418 WINDSOR ROAD                | Total Value:   | \$28,166.00          |                |
| Mail:                        | SAVANNAH, GA 31419              |                |                      |                |
| waii.                        |                                 |                |                      | Wayne Mohtosh  |
|                              |                                 |                |                      |                |