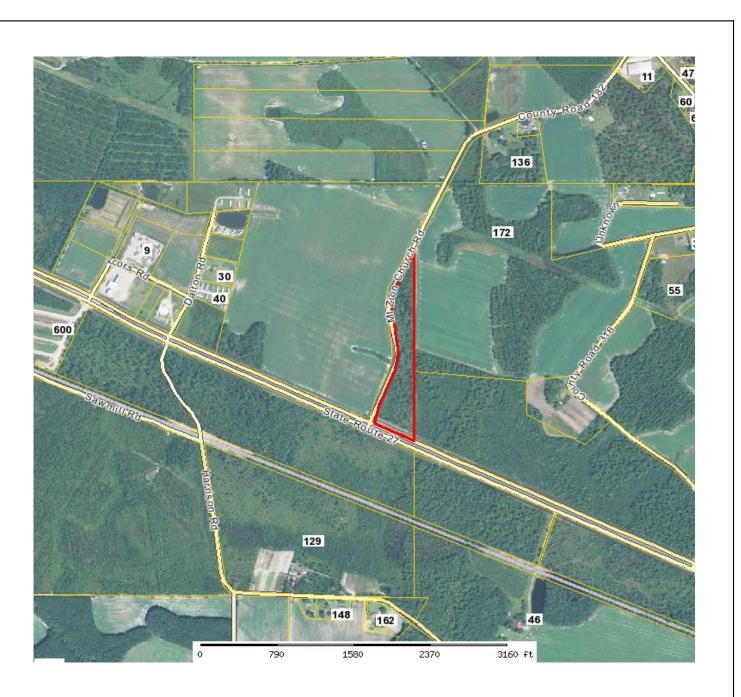

| Jeffdavis County Assessor |                                 |                |             | Wheeler Montgomery Foomb |
|---------------------------|---------------------------------|----------------|-------------|--------------------------|
| Parce                     | I: 0072 009C Acres: 9           |                |             | Total                    |
| Name:                     | COLLINS BRASWELL E JR DR        | Land Value     | \$24,647.00 |                          |
| Site:                     | 0                               | Building Value | \$0.00      |                          |
| Sale:                     | \$0 on 01-1974 Reason=NM Qual=U | Misc Value     | \$0.00      | Jeff Davis Appling       |
|                           | 2160 VINEVILLE AVE              | Total Value:   | \$24,647.00 |                          |
| Mail:                     | MACON, GA 31204                 |                |             |                          |
| ivicii.                   |                                 |                |             | Coffee Bacon             |
|                           |                                 |                |             |                          |